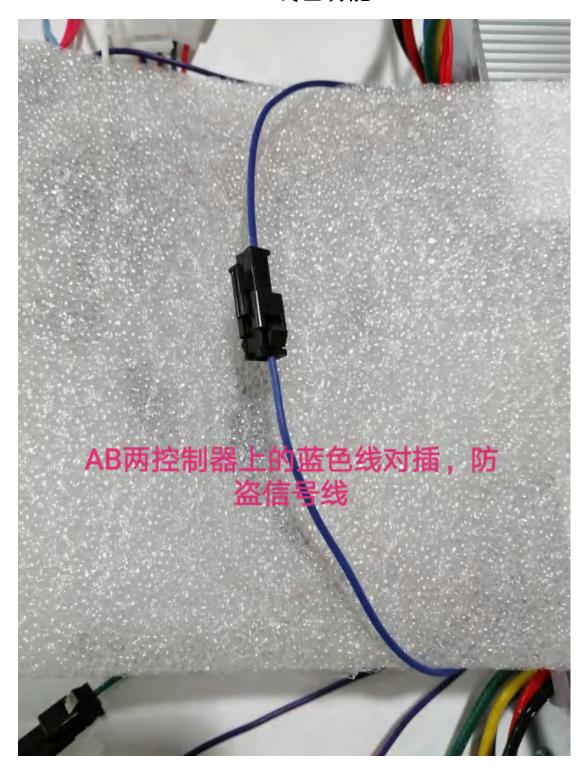

X60 线色功能 The line for X60 controller

Connect the black and brown lines of the A controller and B controller. The functoin is speed limitation.

Connect the blue lines of the A controller and B controller. It is the anti-theft signal line.