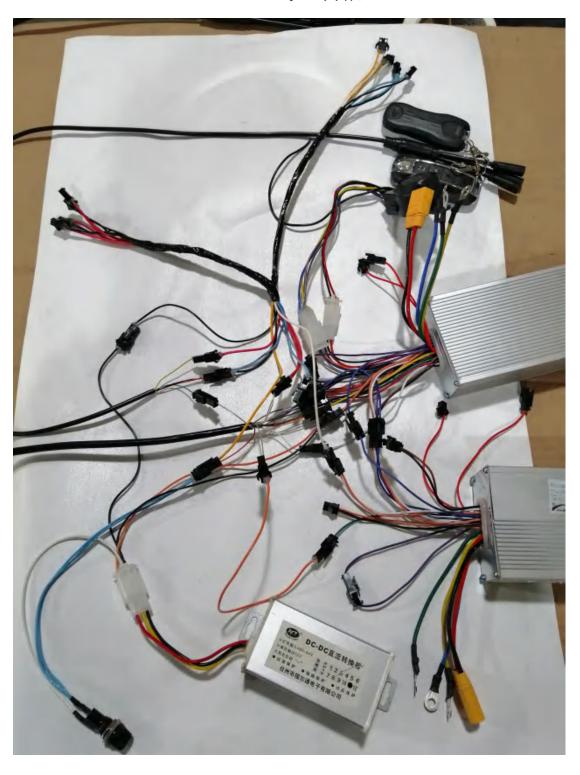

X60 线色功能 The line for X60 controller

Connect the black and brown lines of the A controller and B controller. The functoin is speed limitation.

Connect the blue lines of the A controller and B controller. It is the anti-theft signal line.

Connect the orange, white, purple and blue lines of the A controller and B controller. It is the communication line.

Connect the orange and white lines of the A controller and white line of the connection line. It is the brake light line.

The alarm'plug from B controller

Electronic brake plug (EBS) from A and B controller. Connect it as the picture.

Connect the white line from the wire and the white line from the B controller. It is the brake signal line.

Connect the brown, grey and blue lines from the wire with the purple, black and blue lines from the B controller. It is the brake signal line.

It is the three levels speed line.

Connect the black, red and yellow lines from the wire with the black, orange and yellow lines from the B controller. It is the display line.

Connect the purple, pink and green lines from the wire with the red, green and black lines from the B controller. It is the throttle line.

Connect the black, red and yellow lines with the black, orange and white lines from the conversion cable. It is the voltage converter.

Converter power cord Connect the orange and black lines with orange and black lines from A controller or B controller.

Converter cable
Connect the white line with fuse box.
Connect two blue lines from fuse box with the red lines from wire and yellow line from connection line.

Converter cable Connect the black line with black line from connection line.

Connection line

Connect 4 red and black light lines with the front white light and sidelighgts.

Connect the yellow and white line with the brake light. Connect the blue and black lines with the taillight.

front white line

Headlight connection line Connect the green speaker line with the light blue from wire. Connect the black light line with the blue and black lines from connection line.

Connection line Connect the blue light wire with the light yellow line from the wire. Connect two red bike lights with the light green and sliver line.

Dual drive line Connect the brown line from wire with the green line from the A controller.