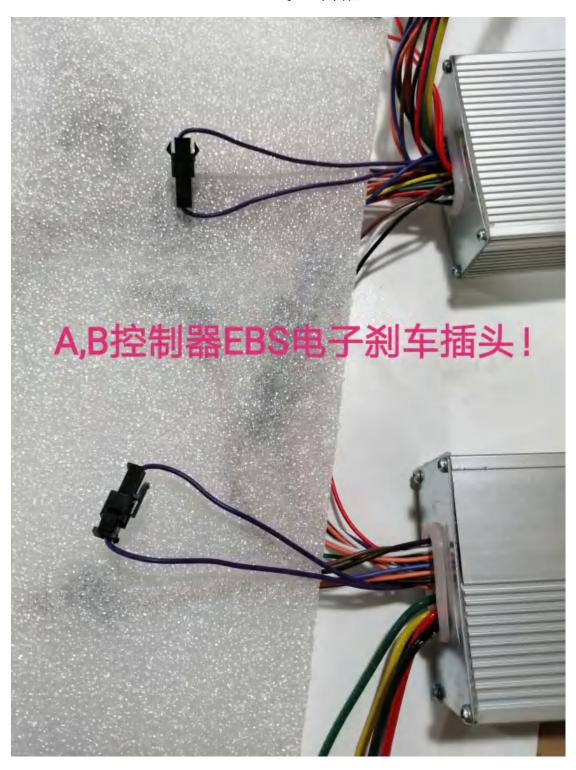

The alarm'plug from B controller

Electronic brake plug (EBS) from A and B controller. Connect it as the picture.

Connect the white line from the wire and the white line from the B controller. It is the brake signal line.