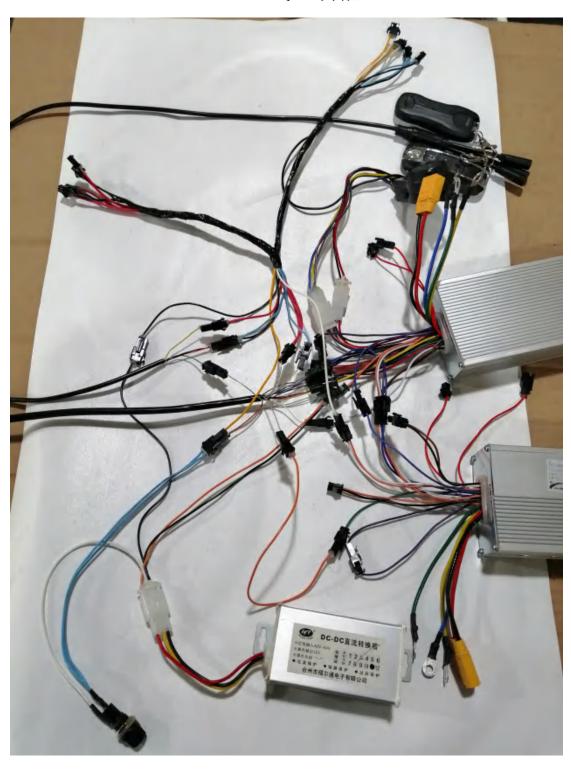

X60 线色功能 The line for X60 controller

Connect the black and brown lines of the A controller and B controller. The functoin is speed limitation.

Connect the blue lines of the A controller and B controller. It is the anti-theft signal line.

Connect the orange, white, purple and blue lines of the A controller and B controller. It is the communication line.

Connect the orange and white lines of the A controller and white line of the connection line. It is the brake light line.

The alarm'plug from B controller

Electronic brake plug (EBS) from A and B controller. Connect it as the picture.

Connect the white line from the wire and the white line from the B controller. It is the brake signal line.

Connect the brown, grey and blue lines from the wire with the purple, black and blue lines from the B controller. It is the brake signal line.

It is the three levels speed line.

Connect the black, red and yellow lines from the wire with the black, orange and yellow lines from the B controller. It is the display line.

Connect the purple, pink and green lines from the wire with the red, green and black lines from the B controller. It is the throttle line.

Connect the black, red and yellow lines with the black, orange and white lines from the conversion cable. It is the voltage converter.

Converter power cord Connect the orange and black lines with orange and black lines from A controller or B controller.

Converter cable
Connect the white line with fuse box.
Connect two blue lines from fuse box with the red lines from wire and yellow line from connection line.

Converter cable Connect the black line with black line from connection line.

Connection line

Connect 4 red and black light lines with the front white light and sidelighgts.

Connect the yellow and white line with the brake light. Connect the blue and black lines with the taillight.

front white line

Headlight connection line Connect the green speaker line with the light blue from wire. Connect the black light line with the blue and black lines from connection line.

Connection line Connect the blue light wire with the light yellow line from the wire. Connect two red bike lights with the light green and sliver line.

Dual drive line Connect the brown line from wire with the green line from the A controller.