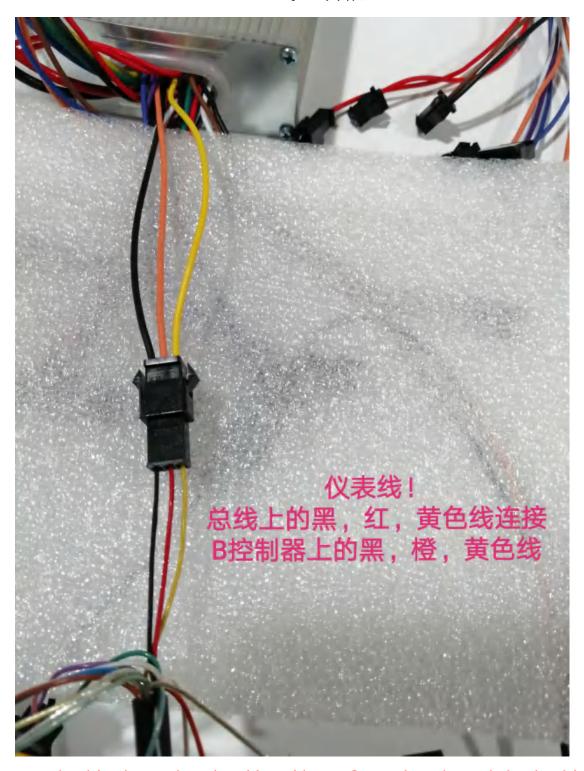

Connect the brown, grey and blue lines from the wire with the purple, black and blue lines from the B controller. It is the brake signal line.

It is the three levels speed line.

Connect the black, red and yellow lines from the wire with the black, orange and yellow lines from the B controller. It is the display line.