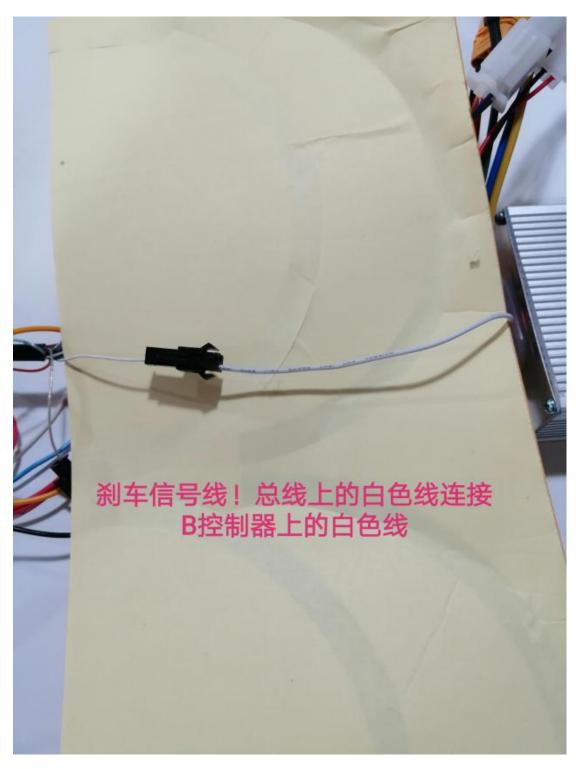

The alarm'plug from B controller

Electronic brake plug (EBS) from A and B controller. Connect it as the picture.

Connect the white line from the wire and the white line from the B controller. It is the brake signal line.