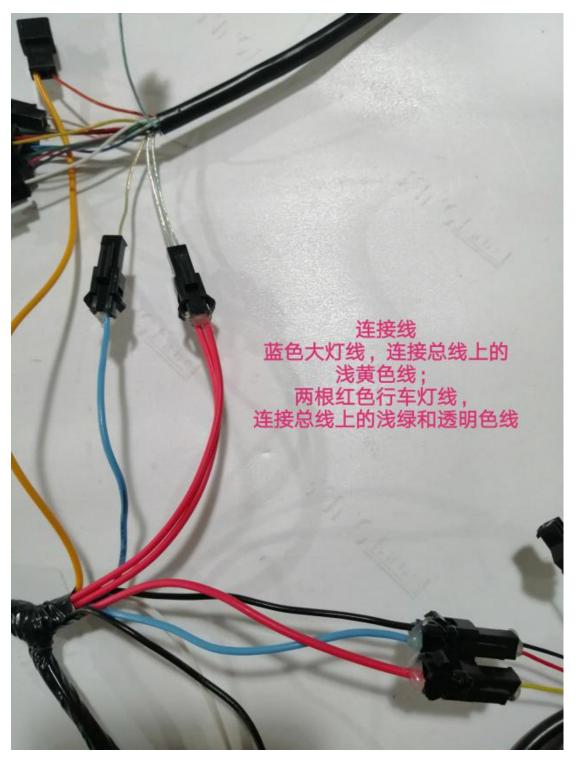

front white line

Headlight connection line Connect the green speaker line with the light blue from wire. Connect the black light line with the blue and black lines from connection line.

Connection line Connect the blue light wire with the light yellow line from the wire. Connect two red bike lights with the light green and sliver line.