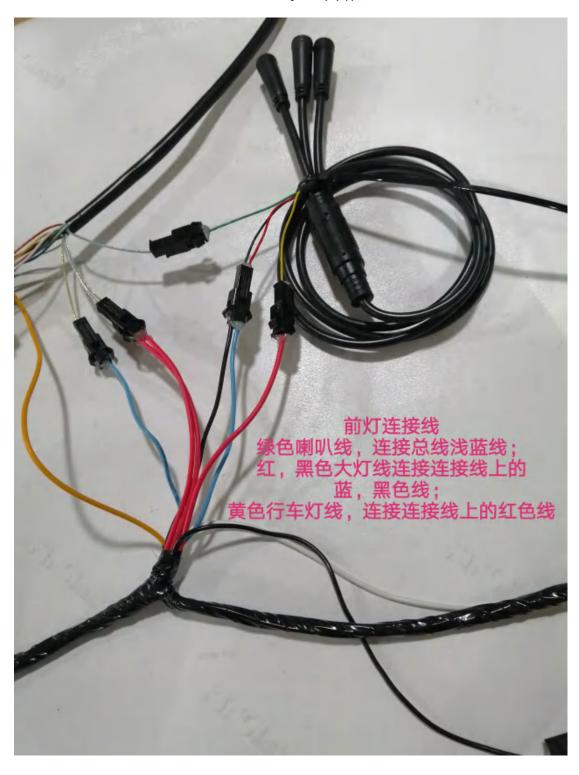

front white line

Headlight connection line Connect the green speaker line with the light blue from wire. Connect the black light line with the blue and black lines from connection line.

Connection line Connect the blue light wire with the light yellow line from the wire. Connect two red bike lights with the light green and sliver line.