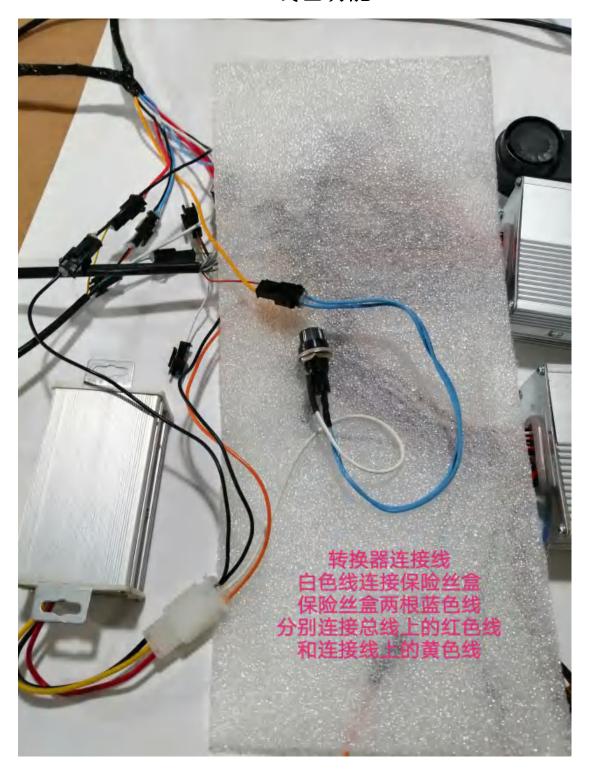

Converter power cord Connect the orange and black lines with orange and black lines from A controller or B controller.

Converter cable
Connect the white line with fuse box.
Connect two blue lines from fuse box with the red lines from wire and yellow line from connection line.