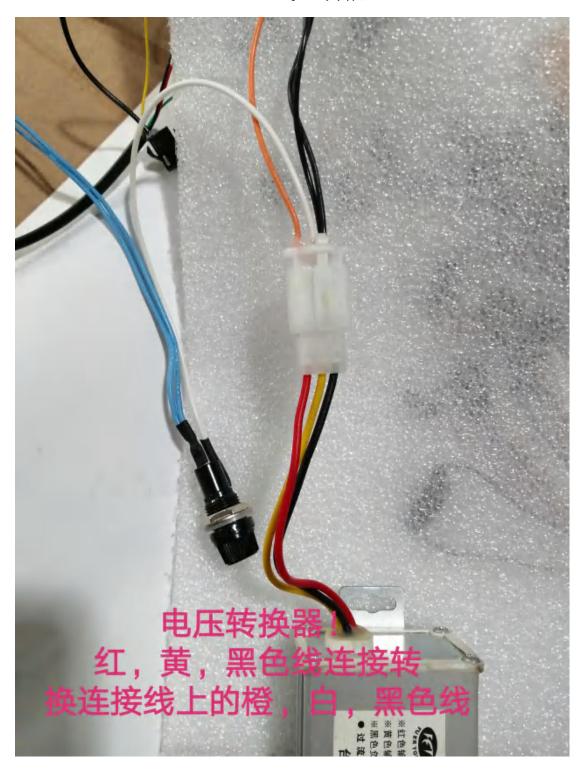

Connect the purple, pink and green lines from the wire with the red, green and black lines from the B controller. It is the throttle line.

Connect the black, red and yellow lines with the black, orange and white lines from the conversion cable. It is the voltage converter.