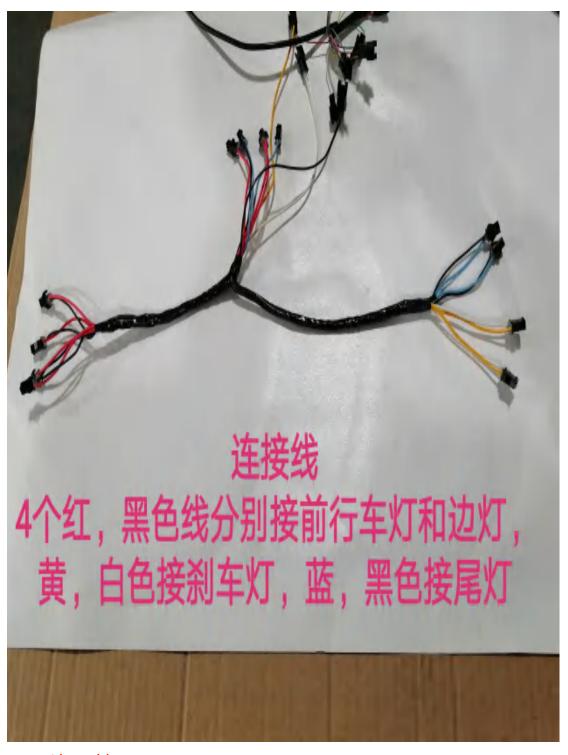

Converter cable Connect the black line with black line from connection line.

Connection line

Connect 4 red and black light lines with the front white light and sidelighgts.

Connect the yellow and white line with the brake light. Connect the blue and black lines with the taillight.