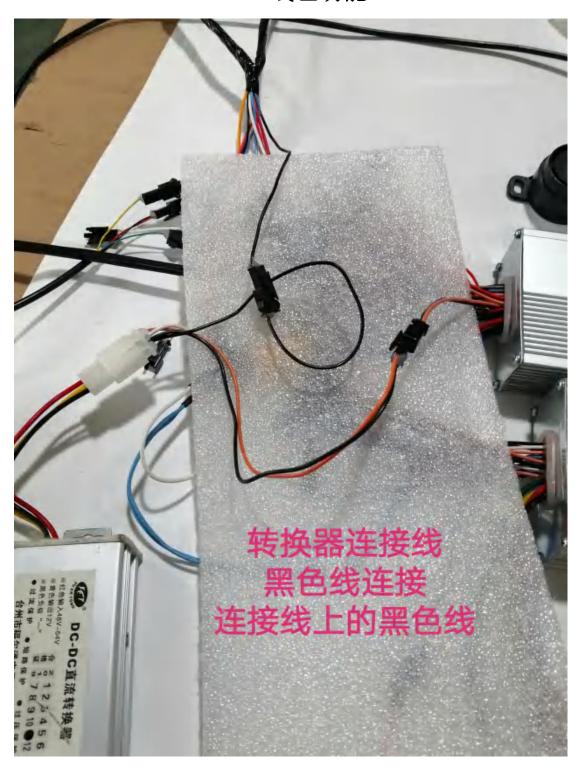

Converter cable Connect the black line with black line from connection line.

Connection line

Connect 4 red and black light lines with the front white light and sidelighgts.

Connect the yellow and white line with the brake light. Connect the blue and black lines with the taillight.