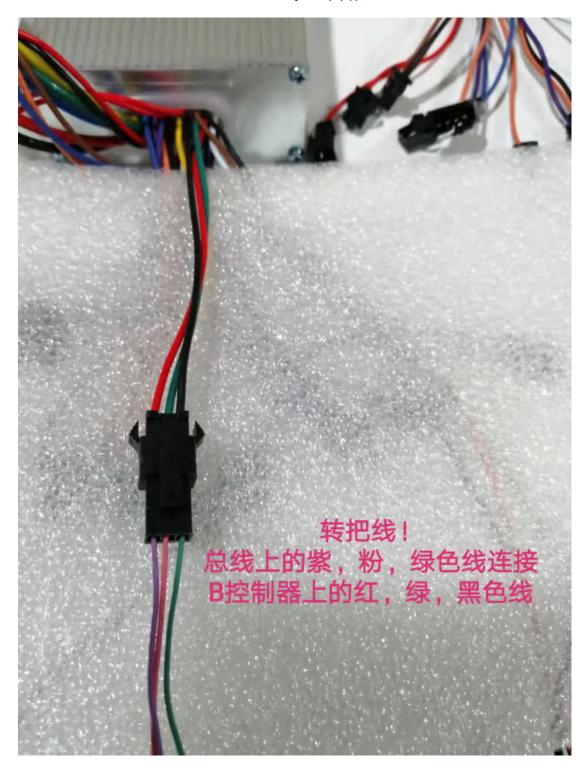

Connect the purple, pink and green lines from the wire with the red, green and black lines from the B controller. It is the throttle line.

Connect the black, red and yellow lines with the black, orange and white lines from the conversion cable. It is the voltage converter.