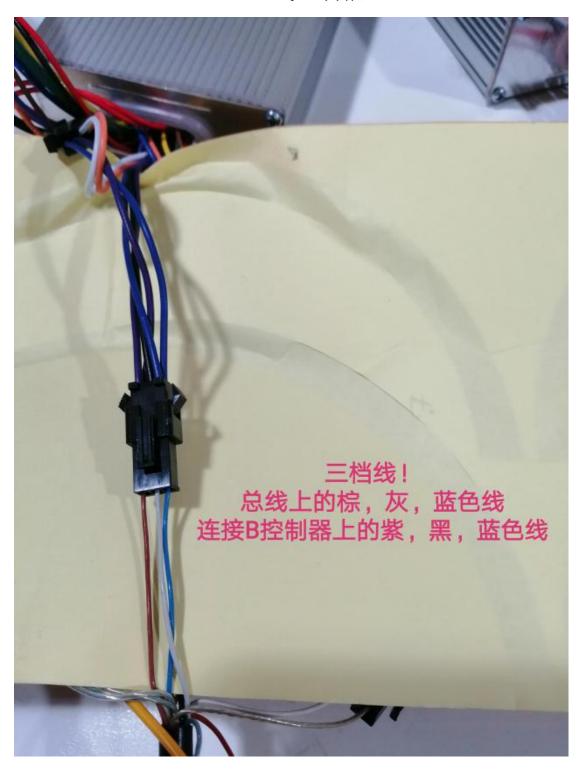

Connect the brown, grey and blue lines from the wire with the purple, black and blue lines from the B controller. It is the brake signal line.

It is the three levels speed line.

Connect the black, red and yellow lines from the wire with the black, orange and yellow lines from the B controller. It is the display line.