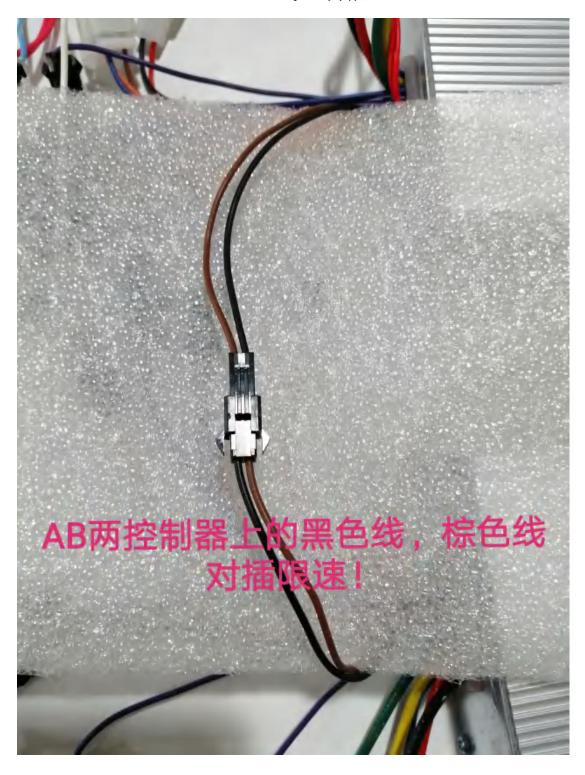

X60 线色功能 The line for X60 controller

Connect the black and brown lines of the A controller and B controller. The functoin is speed limitation.

Connect the blue lines of the A controller and B controller. It is the anti-theft signal line.