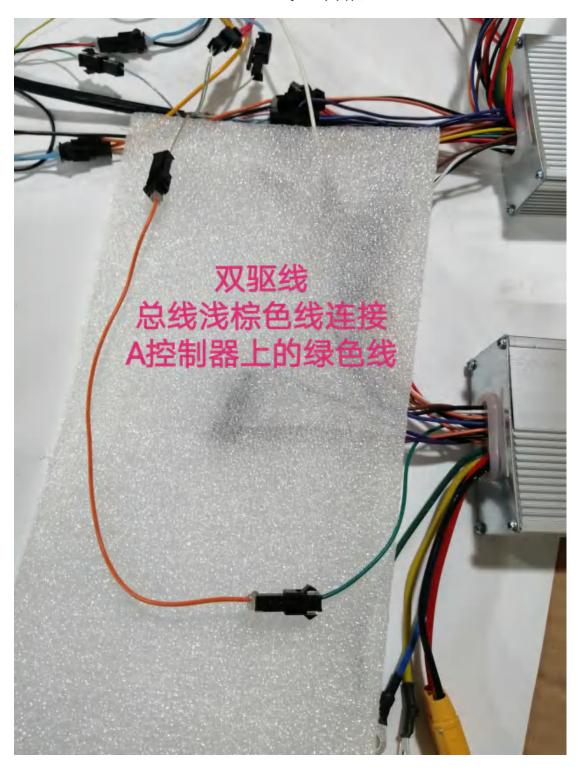

Dual drive line Connect the brown line from wire with the green line from the A controller.