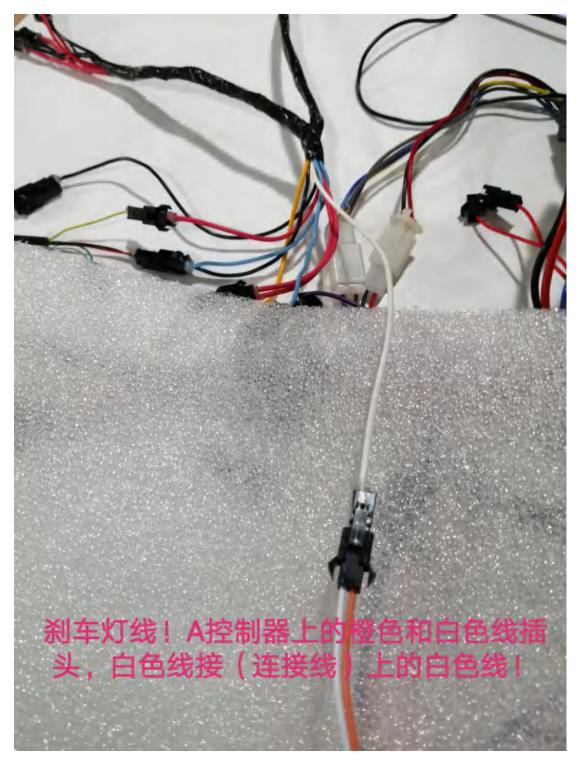

Connect the orange, white, purple and blue lines of the A controller and B controller. It is the communication line.

Connect the orange and white lines of the A controller and white line of the connection line. It is the brake light line.