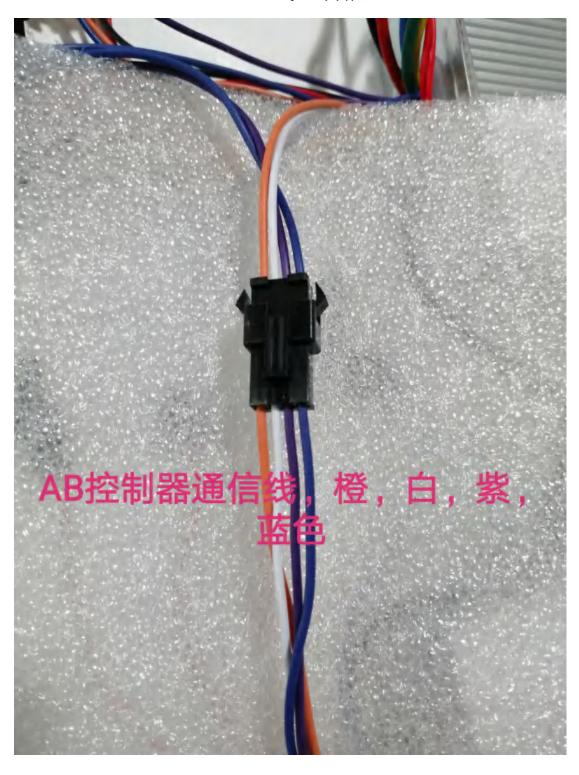

Connect the orange, white, purple and blue lines of the A controller and B controller. It is the communication line.

Connect the orange and white lines of the A controller and white line of the connection line. It is the brake light line.