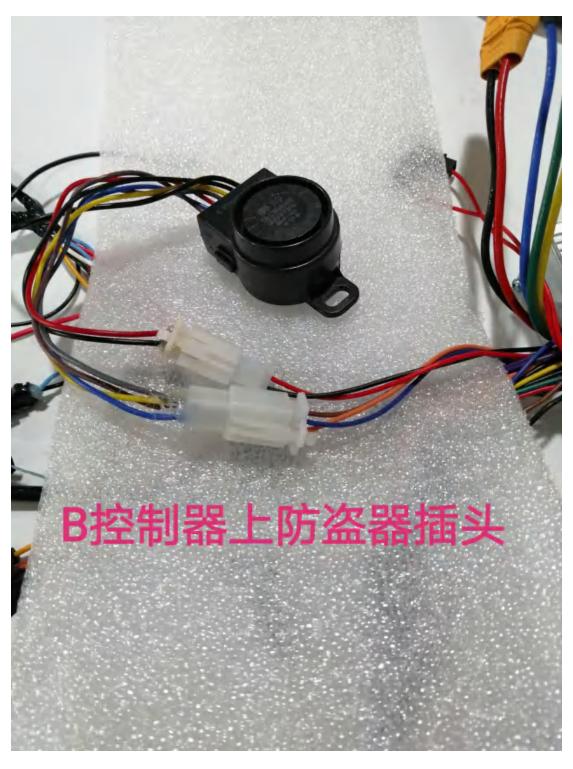

The alarm'plug from B controller

Electronic brake plug (EBS) from A and B controller. Connect it as the picture.

Connect the white line from the wire and the white line from the B controller. It is the brake signal line.