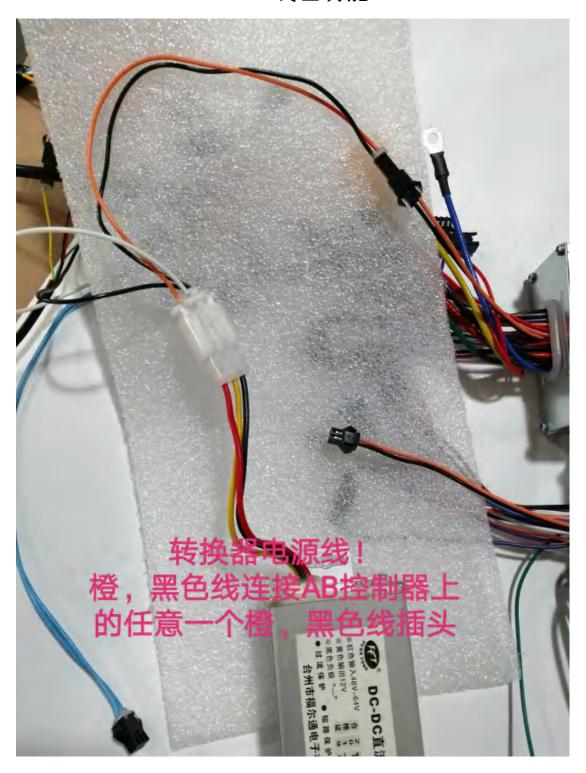

Converter power cord Connect the orange and black lines with orange and black lines from A controller or B controller.

Converter cable
Connect the white line with fuse box.
Connect two blue lines from fuse box with the red lines from wire and yellow line from connection line.